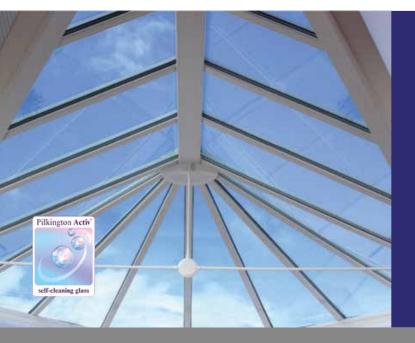

#### **Roofing Options**

Gone are the days of limited choices when it comes to roof glass. Now, not only have you got an extensive range of coloured tints to choose from but you can now have the option of whether it cleans itself!

Polycarbonate options benefit from excellent thermal insulation, superb light transmission and is a highly affordable option. Made from a double layered sheet system they make your conservatory warm and bright.