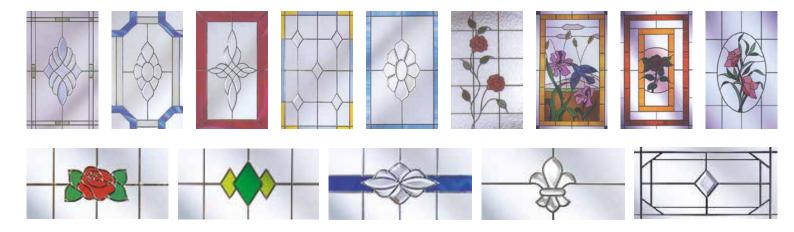

## Stunning Bespoke Designs

For privacy, pure style or just to let as much light in to fill your home our stunning range of glimmering bevels and decorative obscure glass will compliment your home beautifully.

If you prefer the more traditional window filled with vibrant colours then see our bespoke stain design options and you will be spoilt for choice. For the more simple designs we offer an extensive range of simplistic gorgeous bevels which catch the light perfectly adding that extra glamour to your home.

#### **Obscure Glazing Options**

For privacy, pure style or to allow more light into internal rooms, decorative glass gives you a whole range of attractive options. From classic floral designs to our premier range of etched glass the possibilities are endless.

# **Obscure Collection**

To add that extra flare to any window why not add a classy golden georgian bar design to your side screens or go for something more periodic like a traditional vertical sliding window with a geometrical astragal layout?