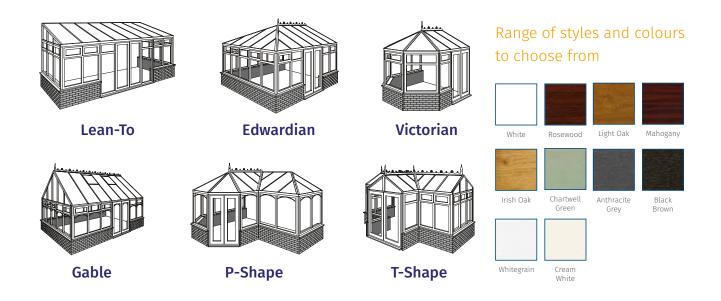

#### Classic Roof

The Classic Roof is one of the most popular conservatory roofing systems. With years of design innovation it is no wonder that it is the product of choice for many customers.

The Classic Roof is available in all standard and bespoke designs, such as the Lean To, Edwardian, Victorian and Gable End. All that you need to do is decide what you really want to achieve out of your new room and what style would best compliment your home.

# Colour Range

To create added impact with your replacement windows and doors, just add a splash of colour!

#### Industry First Colours

Creating the perfect colour scheme for your home doesn't have to stop at the interior decoration. Our extensive range of coloured profiles allows you to choose a colour scheme for the windows and doors in your property too.

Whether you prefer cool relaxing greens or a striking dynamic grey there's a colour and finish to enhance your home. If you like the look of traditional painted windows but want the benefits of PVCu and double glazing then you'll love our fantastic range of coloured profiles.