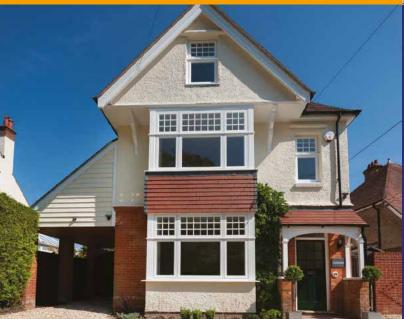

#### Bay and Canopy Windows

Bay windows can be installed into nearly any window space and with that little bit of extra room it can make all the difference by adding depth and light to your home. With so many types of bay styles, sizes, shapes, canopy options and glass designs to choose from you'll be spoilt for choice.

So whether you're looking for a subtle curve or grand canopy our design consultants can help you choose what bay will suit your home.