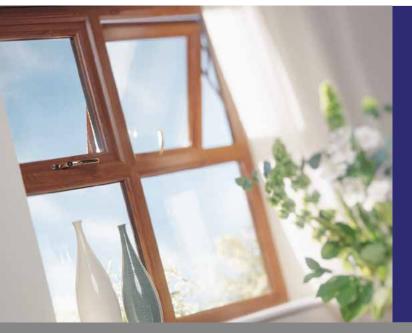

# Windows

# Looking out has never been so good

New windows can really enhance the look of your home, both from the inside and out. We offer a wide range of styles to suit both traditional and new build properties.

Whether you're looking to upgrade existing fixtures to match your own or a neighbour's then we can replicate any style and design you wish - or you may want something completely unique. Our design consultants will talk you through every option and tailor your windows to your exact needs.