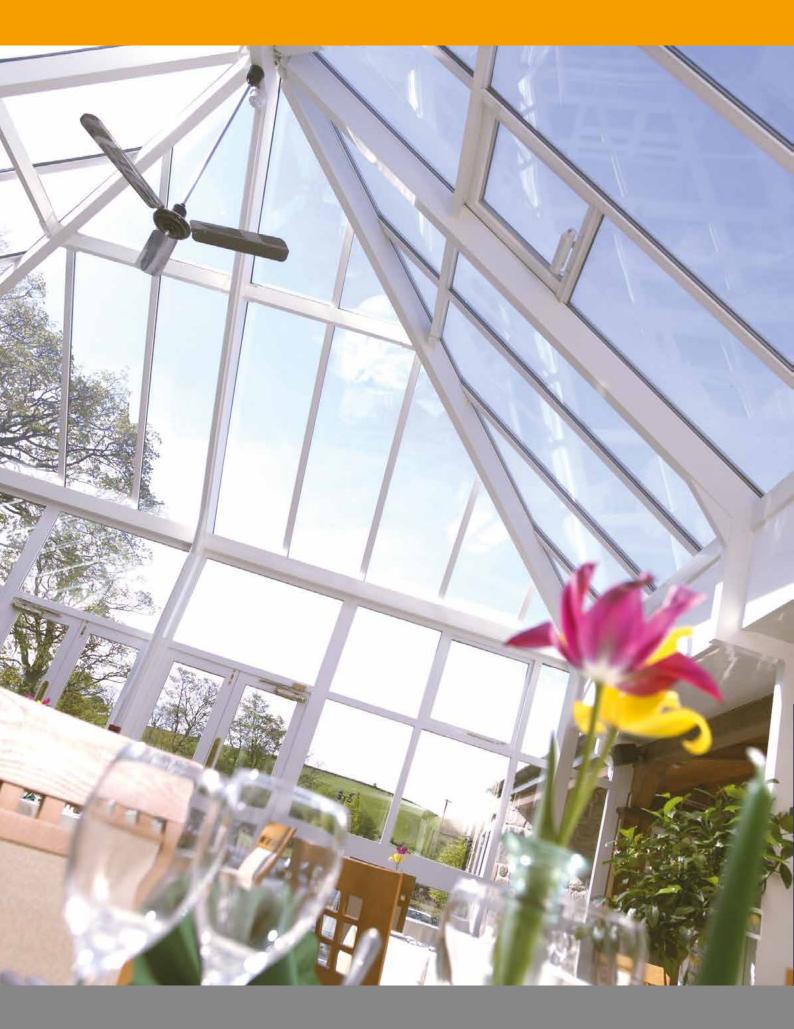

# A wonderful way to extend your home

Conservatories have more benefits than you might think. They don't just provide lots of extra room – our insulation means your new conservatory will retain heat in the winter, and won't be too hot in the summer, creating a comfortable space for you to enjoy all year round. With a variety of styles to choose from – ranging from contemporary to more classic designs – you're sure to find just the right way to bring the garden into your home...and your home into the garden!

#### **Roofing Options**

Gone are the days of limited choices when it comes to roof glass. Now, not only have you got an extensive range of coloured tints to choose from but you can now have the option of whether it cleans itself!

Polycarbonate options benefit from excellent thermal insulation, superb light transmission and is a highly affordable option. Made from a double layered sheet system they make your conservatory warm and bright.