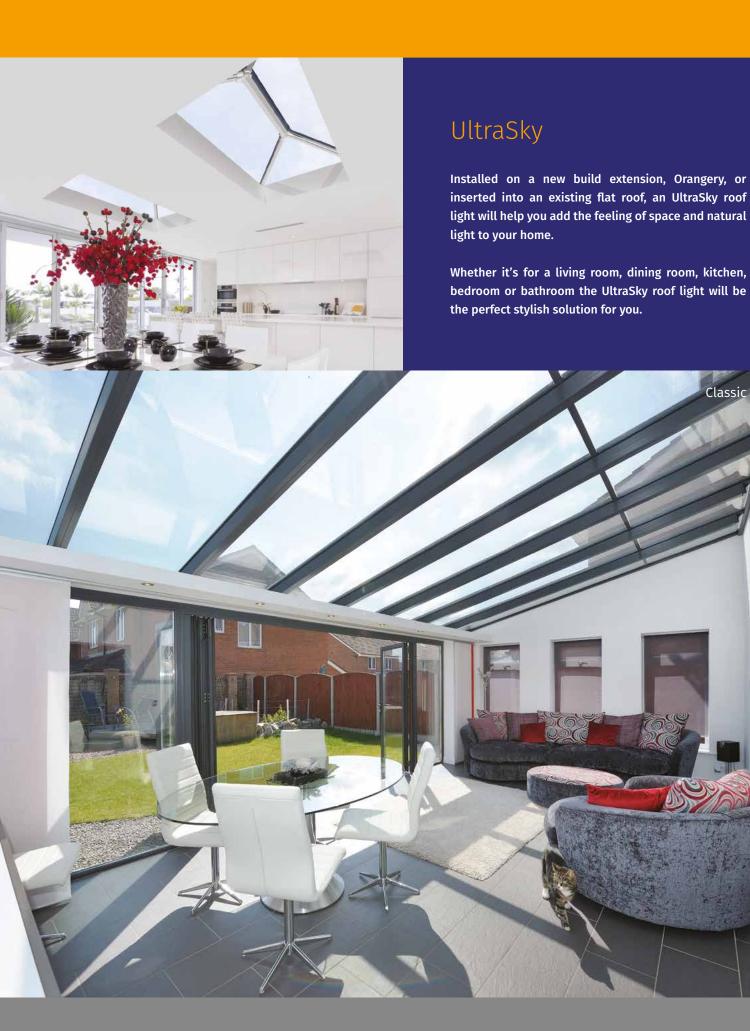

#### **Roofing Options**

Gone are the days of limited choices when it comes to roof glass. Now, not only have you got an extensive range of coloured tints to choose from but you can now have the option of whether it cleans itself!

Polycarbonate options benefit from excellent thermal insulation, superb light transmission and is a highly affordable option. Made from a double layered sheet system they make your conservatory warm and bright.