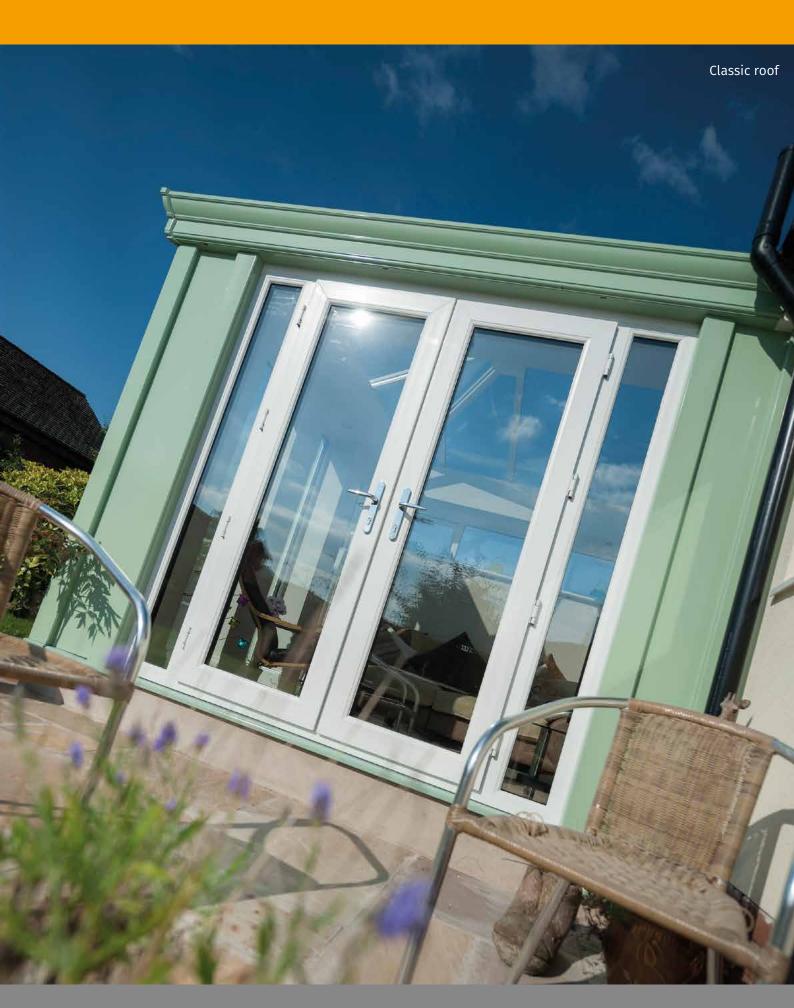

#### Classic Roof

The Classic Roof is one of the most popular conservatory roofing systems. With years of design innovation it is no wonder that it is the product of choice for many customers.

The Classic Roof is available in all standard and bespoke designs, such as the Lean To, Edwardian, Victorian and Gable End. All that you need to do is decide what you really want to achieve out of your new room and what style would best compliment your home.