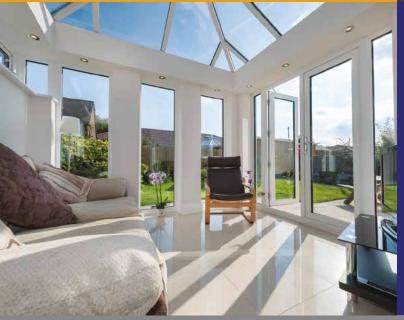

#### Classic Roof

The Classic Roof is one of the most popular conservatory roofing systems. With years of design innovation it is no wonder that it is the product of choice for many customers.

The Classic Roof is available in all standard and bespoke designs, such as the Lean To, Edwardian, Victorian and Gable End. All that you need to do is decide what you really want to achieve out of your new room and what style would best compliment your home.

The LivinRoom is much more energy efficient than a standard conservatory and can reduce heating costs by up to a huge 40%.

Classic