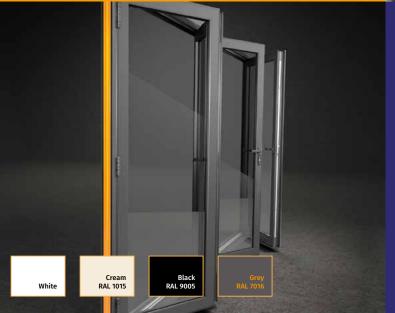

# Colour Range

To create added impact with your replacement windows and doors, just add a splash of colour!

#### Industry First Colours

Creating the perfect colour scheme for your home doesn't have to stop at the interior decoration. Our extensive range of coloured profiles allows you to choose a colour scheme for the windows and doors in your property too.

Whether you prefer cool relaxing greens or a striking dynamic grey there's a colour and finish to enhance your home. If you like the look of traditional painted windows but want the benefits of PVCu and double glazing then you'll love our fantastic range of coloured profiles.