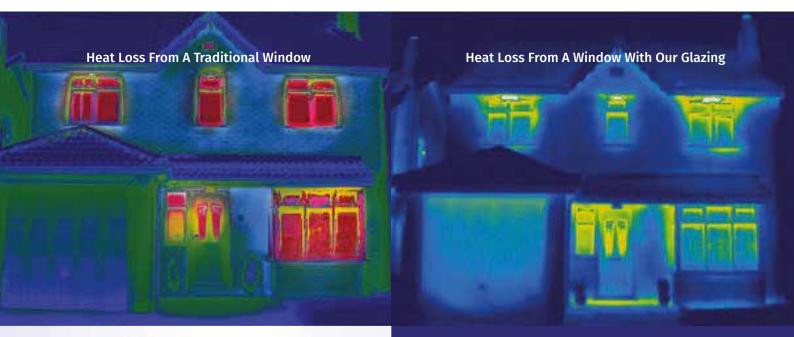

# The best performing windows

A staggering 26% of all domestic heat loss escapes through the windows. By utilising the very latest in glass technology you could save on your heating bills each and every year!

The new range is three times more efficient than single glazed units and at least 25% more efficient than most currently installed double glazing!

#### Glass Range

Our advanced coating technology reflects radiated heat back into the room, rather than allowing it to escape through the windows. At the same time it allows free heat and light from the sun to pass through the glass. The result? Lighter, brighter, warmer and more energy efficient homes thanks to the advanced thermal insulation.